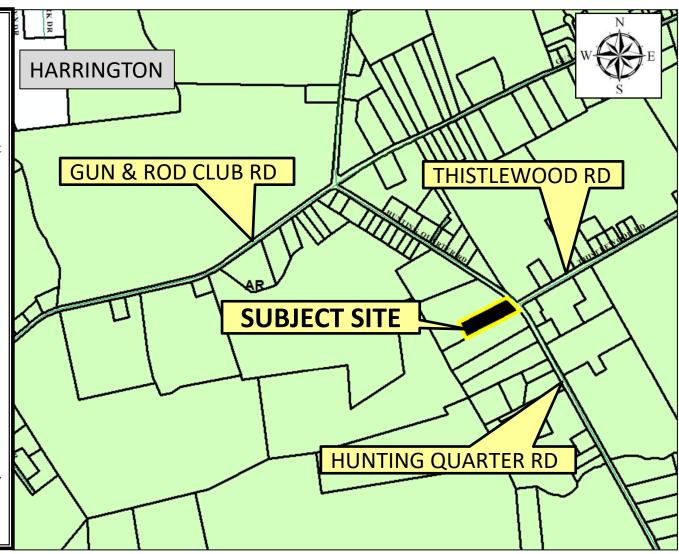

# LOCATION AND ZONING MAP A-25-12 Exhibit A

### TAX MAP NO:

MN-00-188.00-01-11.01 000

**LOCATION:** Located on the west of the intersection of Hunting Quarter Rd. and Thistlewood Rd., southeast of Harrington.