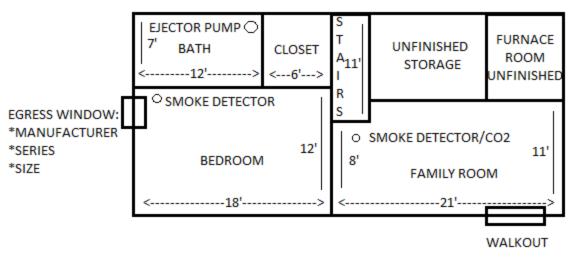

## **Finished Basement Floor Plan**

- Must show entire basement including unfinished areas.
- Label dimensions of all rooms to be finished.
- Note the location of a means of egress (window, walkout or bilco door). If there is no means of egress a permit will be required to construct one.
- Note the location of smoke detector.
- Label intended use of spaces to be finished (i.e. bedroom, bathroom, family room).
  - If creating a bedroom:
    - Note the location of a smoke detector inside the bedroom.
    - Note the location of a smoke/carbon monoxide detector outside the bedroom within 10 feet of the bedroom door.
    - Note the location of a means of egress within the bedroom (window, walkout or bilco door).
      - If using an egress window please include manufacturer, series and size of window.
  - If creating a bathroom please note the location of the ejector pump and back flow perimeter.